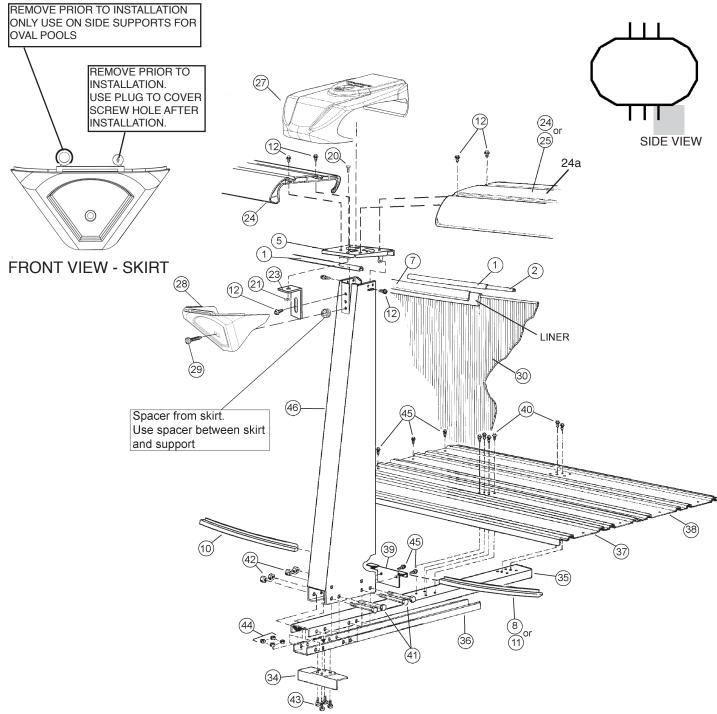

## **CARTON BREAKDOWN**

| 1⁄ | ITEM                       | QTY | PART NUMBER | DESCRIPTION                                  |  |  |
|----|----------------------------|-----|-------------|----------------------------------------------|--|--|
|    | ASSEMBLY PACK # 5-9905-835 |     |             |                                              |  |  |
|    | 1                          | 15  | 583-1070    | Stabilizer Rail (Large)                      |  |  |
|    | 2                          | 9   | 583-1071    | Stabilizer Rail (Small)                      |  |  |
|    | 3                          | 10  | 580-2408    | Vertical End Cap                             |  |  |
|    | 4                          | 10  | 580-2407    | Bottom connector                             |  |  |
|    | 5                          | 8   | 580-2409    | Side vertical end cap                        |  |  |
|    | 7                          | 40  | 545-1001    | Plastic coping                               |  |  |
|    | 8                          | 8   | 589-1302    | Bottom rail - stamped 15 M                   |  |  |
|    | 10                         | 6   | 589-1052    | Bottom rail - side - stamped S               |  |  |
|    | 11                         | 4   | 589-1151    | Bottom rail - transition - stamped L 15 2    |  |  |
|    | 12                         | 156 | 330-1127    | Sheet metal screw, #10 x 1/2"                |  |  |
|    | 15                         | 10  | 330-1075    | Pan head screw #14 x 1/2"                    |  |  |
|    | 17                         | 10  | 580-2397    | Vertical tab                                 |  |  |
|    | 20                         | 8   | 510-1008    | Slotted pan head machine screw #10-24 - 1/2" |  |  |
|    | 21                         | 8   | 321-1025    | Square nut #10-24                            |  |  |
|    | 23                         | 8   | 580-2159    | Outer connector bracket                      |  |  |
|    | 24                         | 6   | 587-1856    | Top Rail - side                              |  |  |
|    | 24a                        | 4   | 587-1858    | Top Rail - transition                        |  |  |
|    | _                          | 1   | 573-4104    | Pool Parts List                              |  |  |
|    | —                          | 1   | 573-4058    | Installation Instructions                    |  |  |
|    | —                          | 1   |             | Warranty Card                                |  |  |
|    | —                          | 1   | 573-3169    | "Safety First" Booklet                       |  |  |
|    |                            |     | TOP RAI     | L PACK # 5-9808-835                          |  |  |
|    | 25                         | 8   | 587-1855    | Top Rail                                     |  |  |

| VERTICAL PACK # 5-9710-913 |    |          |          |  |  |
|----------------------------|----|----------|----------|--|--|
| 26                         | 10 | 341-1525 | Vertical |  |  |

| TOP CONNECTOR PACK # 5-9999-318 |    |          |               |  |
|---------------------------------|----|----------|---------------|--|
| 27                              | 18 | 340-2799 | Top Connector |  |

| SKIRT PACK # 5-9118-835      |    |    |            |                                     |
|------------------------------|----|----|------------|-------------------------------------|
|                              | 28 | 18 | 340-2800   | Skirt                               |
|                              | 29 | 18 | 510-1001   | #10 x 1-1/2" Slotted Pan head screw |
| SIDEWALL CARTON # 5-0595-005 |    |    |            |                                     |
|                              | 30 | 1  | 5-0595-005 | Sidewall                            |

| 00 |    | 0 0000 000 |                            |
|----|----|------------|----------------------------|
| 31 | 1  | 535-1442   | Protective Strip           |
| 32 | 26 | 321-1029   | 1/4-20 Hex Flange Locknut  |
| 33 | 26 | 330-1280   | 1/4-20 x 1/2" Grade 5 Bolt |
| _  | 1  | 560-1055   | Warning Sign               |
| _  | 1  | 573-3169   | "Safety First" Booklet     |
| _  | 1  | 573-3498   | Safety DVD                 |