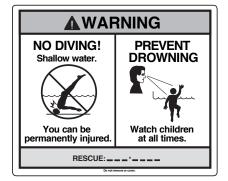

| 00 |    | 0 0000 000 |                            |
|----|----|------------|----------------------------|
| 31 | 1  | 535-1442   | Protective Strip           |
| 32 | 26 | 321-1029   | 1/4-20 Hex Flange Locknut  |
| 33 | 26 | 330-1280   | 1/4-20 x 1/2" Grade 5 Bolt |
| _  | 1  | 560-1055   | Warning Sign               |
| _  | 1  | 573-3169   | "Safety First" Booklet     |
| _  | 1  | 573-3498   | Safety DVD                 |

## **EXPLODED PARTS VIEW**

Important! Above-ground pools are designed for swimming and wading only. Do not Dive or Jump! Misuse of your pool may result in crippling injury and/or other dangers to life and health. Do not use slides, diving boards, or any other platform or object which can be used for improper pool entry. Use only an above-ground swimming pool ladder or entry system to enter or exit your pool. Never attempt to swim or reach behind ladders or any other pool entry system. It is the pool owner's responsibility to secure the pool against unauthorized, unsupervised or unintentional entry. It is also the pool owner's responsibility to warn all pool users of the hazards of diving into shallow water: paralyzing injury may result. Always obey all safety rules. Remember, pool safety is everybody's responsibility.

Safety decals and caution information provided with your pool have been endorsed by the U.S. Consumer Product Safety Commission. It is mandatory that the pool owner and installer follow the installation and use directions for all provided safety signs and decals. Juveniles must be supervised at all times by a responsible adult as directed by the USCPSC.