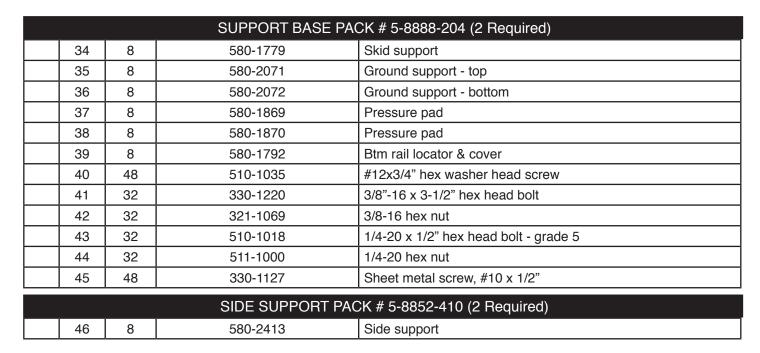

## ROYAL SANDS ~ PS 30' x 15' OVAL 52"

RESIN TOP RAIL - RESIN VERTICAL

| $\checkmark$ | QTY | CARTON NUMBER | CARTON DESCRIPTION   |
|--------------|-----|---------------|----------------------|
|              | 1   | 5-9905-835    | ASSEMBLY PACK CARTON |
|              | 1   | 5-9808-835    | TOP RAIL PACK CARTON |
|              | 1   | 5-9710-913    | VERTICAL PACK CARTON |
|              | 1   | 5-0595-005    | SIDEWALL CARTON      |
|              | 2   | 5-8888-204    | SUPPORT BASE CARTON  |
|              | 2   | 5-8852-410    | SIDE SUPPORT CARTON  |
|              | 1   | 5-9999-318    | TOP CONNECTOR CARTON |
|              | 1   | 5-9118-835    | SKIRT PACK CARTON    |
|              |     |               |                      |
|              |     |               |                      |

## **CARTON BREAKDOWN**

| 1⁄ | ITEM                       | QTY | PART NUMBER | DESCRIPTION                                  |  |  |
|----|----------------------------|-----|-------------|----------------------------------------------|--|--|
|    | ASSEMBLY PACK # 5-9905-835 |     |             |                                              |  |  |
|    | 1                          | 15  | 583-1070    | Stabilizer Rail (Large)                      |  |  |
|    | 2                          | 9   | 583-1071    | Stabilizer Rail (Small)                      |  |  |
|    | 3                          | 10  | 580-2408    | Vertical End Cap                             |  |  |
|    | 4                          | 10  | 580-2407    | Bottom connector                             |  |  |
|    | 5                          | 8   | 580-2409    | Side vertical end cap                        |  |  |
|    | 7                          | 40  | 545-1001    | Plastic coping                               |  |  |
|    | 8                          | 8   | 589-1302    | Bottom rail - stamped 15 M                   |  |  |
|    | 10                         | 6   | 589-1052    | Bottom rail - side - stamped S               |  |  |
|    | 11                         | 4   | 589-1151    | Bottom rail - transition - stamped L 15 2    |  |  |
|    | 12                         | 156 | 330-1127    | Sheet metal screw, #10 x 1/2"                |  |  |
|    | 15                         | 10  | 330-1075    | Pan head screw #14 x 1/2"                    |  |  |
|    | 17                         | 10  | 580-2397    | Vertical tab                                 |  |  |
|    | 20                         | 8   | 510-1008    | Slotted pan head machine screw #10-24 - 1/2" |  |  |
|    | 21                         | 8   | 321-1025    | Square nut #10-24                            |  |  |
|    | 23                         | 8   | 580-2159    | Outer connector bracket                      |  |  |
|    | 24                         | 6   | 587-1856    | Top Rail - side                              |  |  |
|    | 24a                        | 4   | 587-1858    | Top Rail - transition                        |  |  |
|    | _                          | 1   | 573-4104    | Pool Parts List                              |  |  |
|    | —                          | 1   | 573-4058    | Installation Instructions                    |  |  |
|    | —                          | 1   |             | Warranty Card                                |  |  |
|    | —                          | 1   | 573-3169    | "Safety First" Booklet                       |  |  |
|    |                            |     | TOP RAI     | L PACK # 5-9808-835                          |  |  |
|    | 25                         | 8   | 587-1855    | Top Rail                                     |  |  |