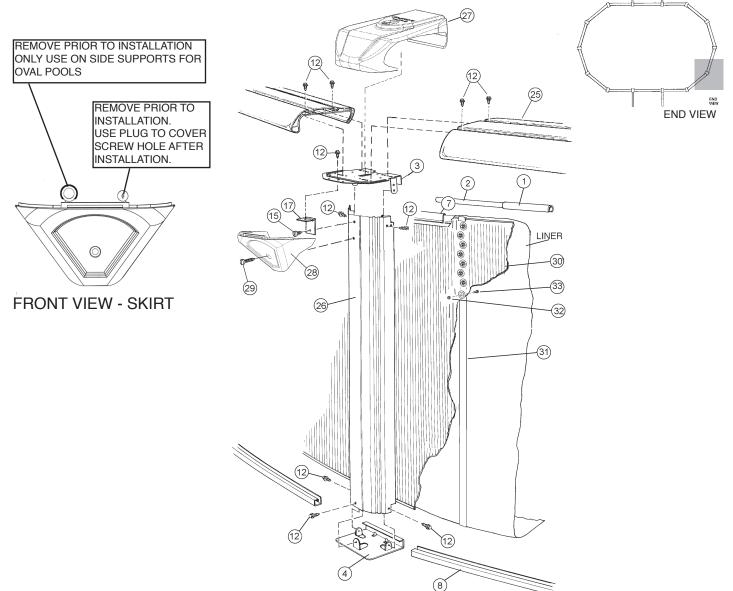

## **CARTON BREAKDOWN**

| 1⁄ | ITEM                       | QTY | PART NUMBER | DESCRIPTION                                  |  |  |
|----|----------------------------|-----|-------------|----------------------------------------------|--|--|
|    | ASSEMBLY PACK # 5-9905-835 |     |             |                                              |  |  |
|    | 1                          | 15  | 583-1070    | Stabilizer Rail (Large)                      |  |  |
|    | 2                          | 9   | 583-1071    | Stabilizer Rail (Small)                      |  |  |
|    | 3                          | 10  | 580-2408    | Vertical End Cap                             |  |  |
|    | 4                          | 10  | 580-2407    | Bottom connector                             |  |  |
|    | 5                          | 8   | 580-2409    | Side vertical end cap                        |  |  |
|    | 7                          | 40  | 545-1001    | Plastic coping                               |  |  |
|    | 8                          | 8   | 589-1302    | Bottom rail - stamped 15 M                   |  |  |
|    | 10                         | 6   | 589-1052    | Bottom rail - side - stamped S               |  |  |
|    | 11                         | 4   | 589-1151    | Bottom rail - transition - stamped L 15 2    |  |  |
|    | 12                         | 156 | 330-1127    | Sheet metal screw, #10 x 1/2"                |  |  |
|    | 15                         | 10  | 330-1075    | Pan head screw #14 x 1/2"                    |  |  |
|    | 17                         | 10  | 580-2397    | Vertical tab                                 |  |  |
|    | 20                         | 8   | 510-1008    | Slotted pan head machine screw #10-24 - 1/2" |  |  |
|    | 21                         | 8   | 321-1025    | Square nut #10-24                            |  |  |
|    | 23                         | 8   | 580-2159    | Outer connector bracket                      |  |  |
|    | 24                         | 6   | 587-1856    | Top Rail - side                              |  |  |
|    | 24a                        | 4   | 587-1858    | Top Rail - transition                        |  |  |
|    | _                          | 1   | 573-4104    | Pool Parts List                              |  |  |
|    | —                          | 1   | 573-4058    | Installation Instructions                    |  |  |
|    | —                          | 1   |             | Warranty Card                                |  |  |
|    | —                          | 1   | 573-3169    | "Safety First" Booklet                       |  |  |
|    |                            |     | TOP RAI     | L PACK # 5-9808-835                          |  |  |
|    | 25                         | 8   | 587-1855    | Top Rail                                     |  |  |

| VERTICAL PACK # 5-9710-913 |    |          |          |  |  |
|----------------------------|----|----------|----------|--|--|
| 26                         | 10 | 341-1525 | Vertical |  |  |

| TOP CONNECTOR PACK # 5-9999-318 |    |          |               |  |
|---------------------------------|----|----------|---------------|--|
| 27                              | 18 | 340-2799 | Top Connector |  |

| SKIRT PACK # 5-9118-835      |    |    |            |                                     |
|------------------------------|----|----|------------|-------------------------------------|
|                              | 28 | 18 | 340-2800   | Skirt                               |
|                              | 29 | 18 | 510-1001   | #10 x 1-1/2" Slotted Pan head screw |
| SIDEWALL CARTON # 5-0595-005 |    |    |            |                                     |
|                              | 30 | 1  | 5-0595-005 | Sidewall                            |

| 00 |    | 0 0000 000 |                            |
|----|----|------------|----------------------------|
| 31 | 1  | 535-1442   | Protective Strip           |
| 32 | 26 | 321-1029   | 1/4-20 Hex Flange Locknut  |
| 33 | 26 | 330-1280   | 1/4-20 x 1/2" Grade 5 Bolt |
| _  | 1  | 560-1055   | Warning Sign               |
| _  | 1  | 573-3169   | "Safety First" Booklet     |
| _  | 1  | 573-3498   | Safety DVD                 |