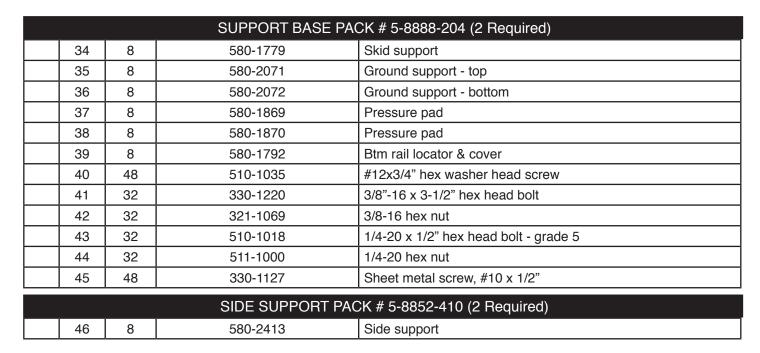

## **CARTON BREAKDOWN**

| 1⁄ | ITEM                       | QTY | PART NUMBER | DESCRIPTION                                  |  |
|----|----------------------------|-----|-------------|----------------------------------------------|--|
|    | ASSEMBLY PACK # 5-9926-835 |     |             |                                              |  |
|    | 1                          | 14  | 583-1070    | Stabilizer Rail (Large)                      |  |
|    | 2                          | 10  | 583-1071    | Stabilizer Rail (Small)                      |  |
|    | 3                          | 12  | 580-2408    | Vertical End Cap                             |  |
|    | 4                          | 12  | 580-2407    | Bottom connector                             |  |
|    | 5                          | 8   | 580-2409    | Side vertical end cap                        |  |
|    | 7                          | 44  | 545-1001    | Plastic coping                               |  |
|    | 8                          | 10  | 589-1203    | Bottom rail - stamped A 16                   |  |
|    | 10                         | 6   | 589-1052    | Bottom rail - side - stamped S               |  |
|    | 11                         | 4   | 589-1047    | Bottom rail - stamped 16                     |  |
|    | 12                         | 176 | 330-1127    | Sheet metal screw, #10 x 1/2"                |  |
|    | 15                         | 12  | 330-1075    | Pan head screw #14 x 1/2"                    |  |
|    | 17                         | 12  | 580-2397    | Vertical tab                                 |  |
|    | 20                         | 8   | 510-1008    | Slotted pan head machine screw #10-24 - 1/2" |  |
|    | 21                         | 8   | 321-1025    | Square nut #10-24                            |  |
|    | 23                         | 8   | 580-2159    | Outer connector bracket                      |  |
|    | 24                         | 6   | 587-1856    | Top Rail - side                              |  |
|    | —                          | 1   | 573-4106    | Pool Parts List                              |  |
|    | _                          | 1   | 573-4058    | Installation Instructions                    |  |
|    | —                          | 1   |             | Warranty Card                                |  |
|    | —                          | 1   | 573-3169    | "Safety First" Booklet                       |  |

| TOP RAIL PACK # 5-9804-835 |    |          |          |
|----------------------------|----|----------|----------|
| 25                         | 14 | 587-1857 | Top Rail |

| VERTICAL PACK # 5-9712-913 |    |          |          |
|----------------------------|----|----------|----------|
| 26                         | 12 | 341-1525 | Vertical |

| TOP CONNECTOR PACK # 5-9999-310 (2 Required) |    |            |                                     |  |
|----------------------------------------------|----|------------|-------------------------------------|--|
| 27                                           | 20 | 340-2799   | Top Connector                       |  |
|                                              |    |            |                                     |  |
| SKIRT PACK # 5-9110-835 (2 Required)         |    |            |                                     |  |
| 28                                           | 20 | 340-2800   | Skirt                               |  |
| 29                                           | 20 | 510-1001   | #10 x 1-1/2" Slotted Pan head screw |  |
| SIDEWALL CARTON # 5-0595-026                 |    |            |                                     |  |
| 30                                           | 1  | 5-0595-026 | Sidewall                            |  |
| 31                                           | 1  | 535-1442   | Protective Strip                    |  |
| 32                                           | 26 | 321-1029   | 1/4-20 Hex Flange Locknut           |  |
| 33                                           | 26 | 330-1280   | 1/4-20 x 1/2" Grade 5 Bolt          |  |
| -                                            | 1  | 560-1055   | Warning Sign                        |  |
| -                                            | 1  | 573-3169   | "Safety First" Booklet              |  |
| -                                            | 1  | 573-3498   | Safety DVD                          |  |