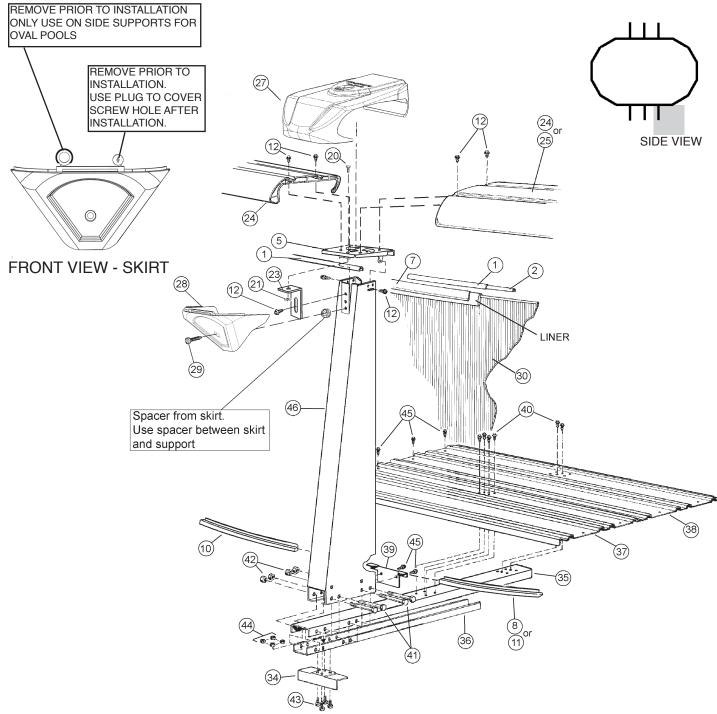

## **EXPLODED PARTS VIEW**

Important! Above-ground pools are designed for swimming and wading only. Do not Dive or Jump! Misuse of your pool may result in crippling injury and/or other dangers to life and health. Do not use slides, diving boards, or any other platform or object which can be used for improper pool entry. Use only an above-ground swimming pool ladder or entry system to enter or exit your pool. Never attempt to swim or reach behind ladders or any other pool entry system. It is the pool owner's responsibility to secure the pool against unauthorized, unsupervised or unintentional entry. It is also the pool owner's responsibility to warn all pool users of the hazards of diving into shallow water: paralyzing injury may result. Always obey all safety rules. Remember, pool safety is everybody's responsibility.