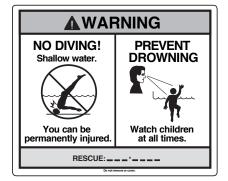

| TOP CONNECTOR PACK # 5-9999-310 (2 Required) |    |            |                                     |  |
|----------------------------------------------|----|------------|-------------------------------------|--|
| 27                                           | 20 | 340-2799   | Top Connector                       |  |
|                                              |    |            |                                     |  |
| SKIRT PACK # 5-9110-835 (2 Required)         |    |            |                                     |  |
| 28                                           | 20 | 340-2800   | Skirt                               |  |
| 29                                           | 20 | 510-1001   | #10 x 1-1/2" Slotted Pan head screw |  |
| SIDEWALL CARTON # 5-0595-026                 |    |            |                                     |  |
| 30                                           | 1  | 5-0595-026 | Sidewall                            |  |
| 31                                           | 1  | 535-1442   | Protective Strip                    |  |
| 32                                           | 26 | 321-1029   | 1/4-20 Hex Flange Locknut           |  |
| 33                                           | 26 | 330-1280   | 1/4-20 x 1/2" Grade 5 Bolt          |  |
| -                                            | 1  | 560-1055   | Warning Sign                        |  |
| -                                            | 1  | 573-3169   | "Safety First" Booklet              |  |
| -                                            | 1  | 573-3498   | Safety DVD                          |  |

## **EXPLODED PARTS VIEW**

Important! Above-ground pools are designed for swimming and wading only. Do not Dive or Jump! Misuse of your pool may result in crippling injury and/or other dangers to life and health. Do not use slides, diving boards, or any other platform or object which can be used for improper pool entry. Use only an above-ground swimming pool ladder or entry system to enter or exit your pool. Never attempt to swim or reach behind ladders or any other pool entry system. It is the pool owner's responsibility to secure the pool against unauthorized, unsupervised or unintentional entry. It is also the pool owner's responsibility to warn all pool users of the hazards of diving into shallow water: paralyzing injury may result. Always obey all safety rules. Remember, pool safety is everybody's responsibility.

Safety decals and caution information provided with your pool have been endorsed by the U.S. Consumer Product Safety Commission. It is mandatory that the pool owner and installer follow the installation and use directions for all provided safety signs and decals. Juveniles must be supervised at all times by a responsible adult as directed by the USCPSC.