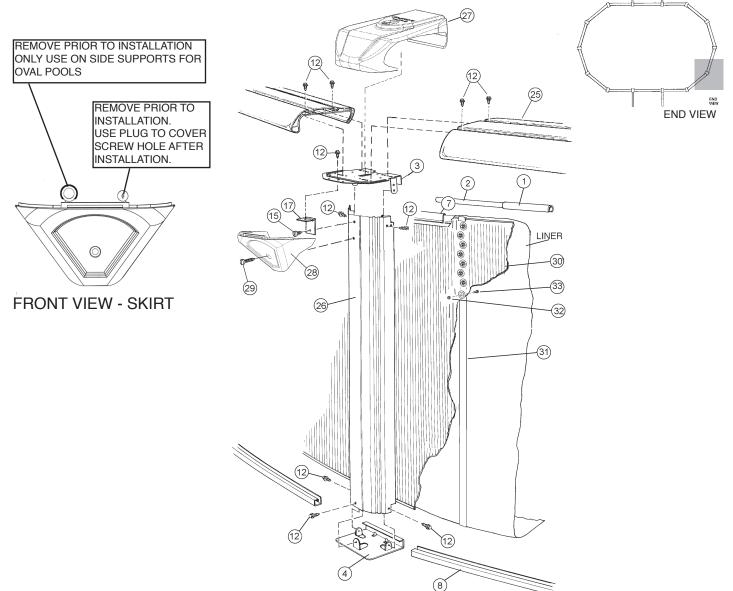

## **EXPLODED PARTS VIEW**

Important! Above-ground pools are designed for swimming and wading only. Do not Dive or Jump! Misuse of your pool may result in crippling injury and/or other dangers to life and health. Do not use slides, diving boards, or any other platform or object which can be used for improper pool entry. Use only an above-ground swimming pool ladder or entry system to enter or exit your pool. Never attempt to swim or reach behind ladders or any other pool entry system. It is the pool owner's responsibility to secure the pool against unauthorized, unsupervised or unintentional entry. It is also the pool owner's responsibility to warn all pool users of the hazards of diving into shallow water: paralyzing injury may result. Always obey all safety rules. Remember, pool safety is everybody's responsibility.