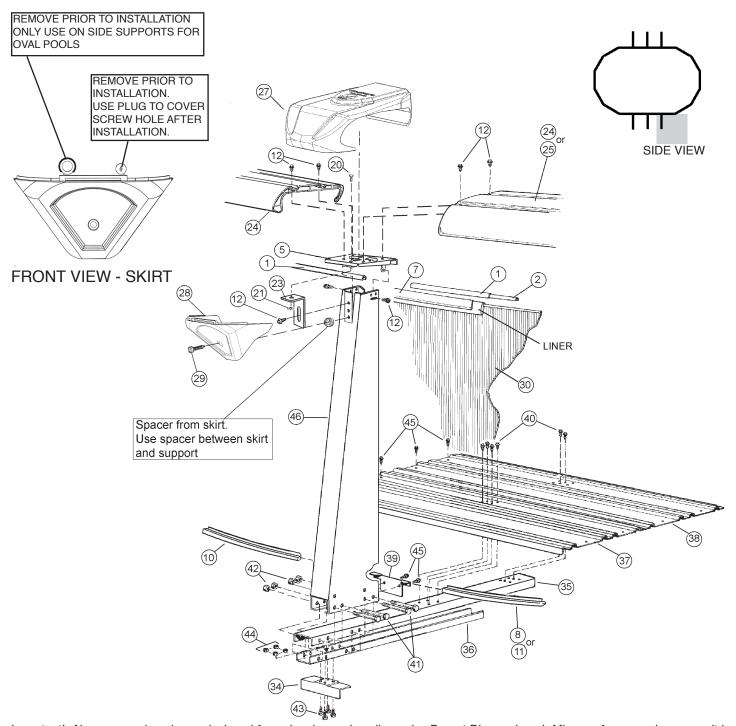

## **CARTON BREAKDOWN**

| 1/ | ITEM      | QTY       | PART NUMBER             | DESCRIPTION                                                |
|----|-----------|-----------|-------------------------|------------------------------------------------------------|
| V  | · · - ivi | α         |                         |                                                            |
|    |           | 10        | ·                       | Y PACK # 5-9948-835                                        |
|    | 1         | 16<br>10  | 583-1070<br>583-1071    | Stabilizer Rail (Large)                                    |
|    | 2         |           |                         | Stabilizer Rail (Small)                                    |
|    | 3         | 14<br>14  | 580-2408                | Vertical End Cap  Bottom connector                         |
|    | 4<br>5    | 8         | 580-2407<br>580-2409    | Side vertical end cap                                      |
|    | 7         | 46        | 545-1001                | Plastic coping                                             |
|    | 8         | 16        | 589-1136                | Bottom rail - stamped L 18                                 |
|    | 10        | 6         | 589-1052                | Bottom rail - stamped E 16  Bottom rail - side - stamped S |
|    | 11        |           |                         |                                                            |
|    | 12        | 196       | 330-1127                | Sheet metal screw, #10 x 1/2"                              |
|    | 15        | 14        | 330-1127                | Pan head screw #14 x 1/2"                                  |
|    | 17        | 14        | 580-2397                | Vertical tab                                               |
|    | 20        | 8         | 510-1008                | Slotted pan head machine screw #10-24 - 1/2"               |
|    | 21        | 8         | 321-1025                | Square nut #10-24                                          |
|    | 23        | 8         | 580-2159                | Outer connector bracket                                    |
|    | 24        | 6         | 587-1856                | Top Rail - side                                            |
|    |           | 1         | 573-4107                | Pool Parts List                                            |
|    | <u> </u>  | 1         | 573-4058                | Installation Instructions                                  |
|    | _         | 1         |                         | Warranty Card                                              |
|    | _         | 1         | 573-3169                | "Safety First" Booklet                                     |
|    |           |           |                         |                                                            |
|    |           |           | TOP RAIL                | PACK # 5-9860-835                                          |
|    | 25        | 14        | 587-1857                | Top Rail                                                   |
|    |           |           |                         |                                                            |
|    |           |           | VERTICAL                | PACK # 5-9714-913                                          |
|    | 26        | 14        | 341-1525                | Vertical                                                   |
|    |           |           |                         |                                                            |
|    |           |           | TOP CONNECTOR PACK # 5- | 9999-310 & 5-9999-312 (1 ea. Required)                     |
|    | 27        | 22        | 340-2799                | Top Connector                                              |
|    | 41        | <b>LL</b> | J4U-2133                | Top Connector                                              |
|    |           |           | SKIRT PACK # 5-9110-8   | 35 & 5-9112-835 (1 ea. Required)                           |
|    | 28        | 22        | 340-2800                | Skirt                                                      |
|    | 29        | 22        | 510-1001                | #10 x 1-1/2" Slotted Pan head screw                        |
|    |           |           |                         |                                                            |
|    |           |           |                         | CARTON # 5-0595-048                                        |
|    | 30        | 1         | 5-0595-048              | Sidewall                                                   |
|    | 31        | 1         | 535-1442                | Protective Strip                                           |
|    | 32        | 26        | 321-1029                | 1/4-20 Hex Flange Locknut                                  |
|    | 33        | 26        | 330-1280                | 1/4-20 x 1/2" Grade 5 Bolt                                 |
|    | -         | 1         | 560-1055                | Warning Sign                                               |
|    | -         | 1         | 573-3169                | "Safety First" Booklet                                     |
|    |           | 1         | 573-3498                | Safety DVD                                                 |

| SUPPORT BASE PACK # 5-8888-204 (2 Required) |    |    |          |                                       |
|---------------------------------------------|----|----|----------|---------------------------------------|
|                                             | 34 | 8  | 580-1779 | Skid support                          |
|                                             | 35 | 8  | 580-2071 | Ground support - top                  |
|                                             | 36 | 8  | 580-2072 | Ground support - bottom               |
|                                             | 37 | 8  | 580-1869 | Pressure pad                          |
|                                             | 38 | 8  | 580-1870 | Pressure pad                          |
|                                             | 39 | 8  | 580-1792 | Btm rail locator & cover              |
|                                             | 40 | 48 | 510-1035 | #12x3/4" hex washer head screw        |
|                                             | 41 | 32 | 330-1220 | 3/8"-16 x 3-1/2" hex head bolt        |
|                                             | 42 | 32 | 321-1069 | 3/8-16 hex nut                        |
|                                             | 43 | 32 | 510-1018 | 1/4-20 x 1/2" hex head bolt - grade 5 |
|                                             | 44 | 32 | 511-1000 | 1/4-20 hex nut                        |
|                                             | 45 | 48 | 330-1127 | Sheet metal screw, #10 x 1/2"         |

| SIDE SUPPORT PACK # 5-8852-410 (2 Required) |   |          |              |  |
|---------------------------------------------|---|----------|--------------|--|
| 46                                          | 8 | 580-2413 | Side support |  |

## **EXPLODED PARTS VIEW**

Important! Above-ground pools are designed for swimming and wading only. Do not Dive or Jump! Misuse of your pool may result in crippling injury and/or other dangers to life and health. Do not use slides, diving boards, or any other platform or object which can be used for improper pool entry. Use only an above-ground swimming pool ladder or entry system to enter or exit your pool. Never attempt to swim or reach behind ladders or any other pool entry system. It is the pool owner's responsibility to secure the pool against unauthorized, unsupervised or unintentional entry. It is also the pool owner's responsibility to warn all pool users of the hazards of diving into shallow water: paralyzing injury may result. Always obey all safety rules. Remember, pool safety is everybody's responsibility.