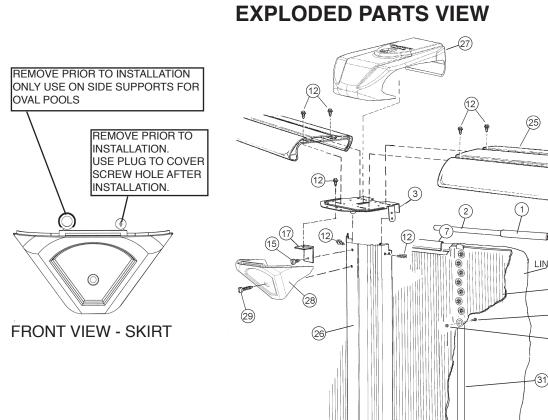

## **CARTON BREAKDOWN**

| 1/ | ITEM      | QTY       | PART NUMBER             | DESCRIPTION                                                |
|----|-----------|-----------|-------------------------|------------------------------------------------------------|
| V  | · · - ivi | α         |                         |                                                            |
|    |           | 10        | ·                       | Y PACK # 5-9948-835                                        |
|    | 1         | 16<br>10  | 583-1070<br>583-1071    | Stabilizer Rail (Large)                                    |
|    | 2         |           |                         | Stabilizer Rail (Small)                                    |
|    | 3         | 14<br>14  | 580-2408                | Vertical End Cap  Bottom connector                         |
|    | 4<br>5    | 8         | 580-2407<br>580-2409    | Side vertical end cap                                      |
|    | 7         | 46        | 545-1001                | Plastic coping                                             |
|    | 8         | 16        | 589-1136                | Bottom rail - stamped L 18                                 |
|    | 10        | 6         | 589-1052                | Bottom rail - stamped E 16  Bottom rail - side - stamped S |
|    | 11        |           |                         |                                                            |
|    | 12        | 196       | 330-1127                | Sheet metal screw, #10 x 1/2"                              |
|    | 15        | 14        | 330-1127                | Pan head screw #14 x 1/2"                                  |
|    | 17        | 14        | 580-2397                | Vertical tab                                               |
|    | 20        | 8         | 510-1008                | Slotted pan head machine screw #10-24 - 1/2"               |
|    | 21        | 8         | 321-1025                | Square nut #10-24                                          |
|    | 23        | 8         | 580-2159                | Outer connector bracket                                    |
|    | 24        | 6         | 587-1856                | Top Rail - side                                            |
|    |           | 1         | 573-4107                | Pool Parts List                                            |
|    | <u> </u>  | 1         | 573-4058                | Installation Instructions                                  |
|    | _         | 1         |                         | Warranty Card                                              |
|    | _         | 1         | 573-3169                | "Safety First" Booklet                                     |
|    |           |           |                         |                                                            |
|    |           |           | TOP RAIL                | PACK # 5-9860-835                                          |
|    | 25        | 14        | 587-1857                | Top Rail                                                   |
|    |           |           |                         |                                                            |
|    |           |           | VERTICAL                | PACK # 5-9714-913                                          |
|    | 26        | 14        | 341-1525                | Vertical                                                   |
|    |           |           |                         |                                                            |
|    |           |           | TOP CONNECTOR PACK # 5- | 9999-310 & 5-9999-312 (1 ea. Required)                     |
|    | 27        | 22        | 340-2799                | Top Connector                                              |
|    | 41        | <b>LL</b> | J4U-2133                | Top Connector                                              |
|    |           |           | SKIRT PACK # 5-9110-8   | 35 & 5-9112-835 (1 ea. Required)                           |
|    | 28        | 22        | 340-2800                | Skirt                                                      |
|    | 29        | 22        | 510-1001                | #10 x 1-1/2" Slotted Pan head screw                        |
|    |           |           |                         |                                                            |
|    |           |           |                         | CARTON # 5-0595-048                                        |
|    | 30        | 1         | 5-0595-048              | Sidewall                                                   |
|    | 31        | 1         | 535-1442                | Protective Strip                                           |
|    | 32        | 26        | 321-1029                | 1/4-20 Hex Flange Locknut                                  |
|    | 33        | 26        | 330-1280                | 1/4-20 x 1/2" Grade 5 Bolt                                 |
|    | -         | 1         | 560-1055                | Warning Sign                                               |
|    | -         | 1         | 573-3169                | "Safety First" Booklet                                     |
|    |           | 1         | 573-3498                | Safety DVD                                                 |

| SUPPORT BASE PACK # 5-8888-204 (2 Required) |    |    |          |                                       |
|---------------------------------------------|----|----|----------|---------------------------------------|
|                                             | 34 | 8  | 580-1779 | Skid support                          |
|                                             | 35 | 8  | 580-2071 | Ground support - top                  |
|                                             | 36 | 8  | 580-2072 | Ground support - bottom               |
|                                             | 37 | 8  | 580-1869 | Pressure pad                          |
|                                             | 38 | 8  | 580-1870 | Pressure pad                          |
|                                             | 39 | 8  | 580-1792 | Btm rail locator & cover              |
|                                             | 40 | 48 | 510-1035 | #12x3/4" hex washer head screw        |
|                                             | 41 | 32 | 330-1220 | 3/8"-16 x 3-1/2" hex head bolt        |
|                                             | 42 | 32 | 321-1069 | 3/8-16 hex nut                        |
|                                             | 43 | 32 | 510-1018 | 1/4-20 x 1/2" hex head bolt - grade 5 |
|                                             | 44 | 32 | 511-1000 | 1/4-20 hex nut                        |
|                                             | 45 | 48 | 330-1127 | Sheet metal screw, #10 x 1/2"         |

| SIDE SUPPORT PACK # 5-8852-410 (2 Required) |   |          |              |  |
|---------------------------------------------|---|----------|--------------|--|
| 46                                          | 8 | 580-2413 | Side support |  |

## **EXPLODED PARTS VIEW**

Important! Above-ground pools are designed for swimming and wading only. Do not Dive or Jump! Misuse of your pool may result in crippling injury and/or other dangers to life and health. Do not use slides, diving boards, or any other platform or object which can be used for improper pool entry. Use only an above-ground swimming pool ladder or entry system to enter or exit your pool. Never attempt to swim or reach behind ladders or any other pool entry system. It is the pool owner's responsibility to secure the pool against unauthorized, unsupervised or unintentional entry. It is also the pool owner's responsibility to warn all pool users of the hazards of diving into shallow water: paralyzing injury may result. Always obey all safety rules. Remember, pool safety is everybody's responsibility.