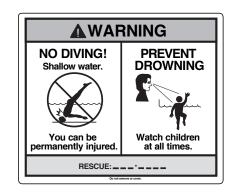

## **EXPLODED PARTS VIEW**

Important! Above-ground pools are designed for swimming and wading only. Do not Dive or Jump! Misuse of your pool may result in crippling injury and/or other dangers to life and health. Do not use slides, diving boards, or any other platform or object which can be used for improper pool entry. Use only an above-ground swimming pool ladder or entry system to enter or exit your pool. Never attempt to swim or reach behind ladders or any other pool entry system. It is the pool owner's responsibility to secure the pool against unauthorized, unsupervised or unintentional entry. It is also the pool owner's responsibility to warn all pool users of the hazards of diving into shallow water: paralyzing injury may result. Always obey all safety rules. Remember, pool safety is everybody's responsibility.

Safety decals and caution information provided with your pool have been endorsed by the U.S. Consumer Product Safety Commission. It is mandatory that the pool owner and installer follow the installation and use directions for all provided safety signs and decals. Juveniles must be supervised at all times by a responsible adult as directed by the USCPSC.