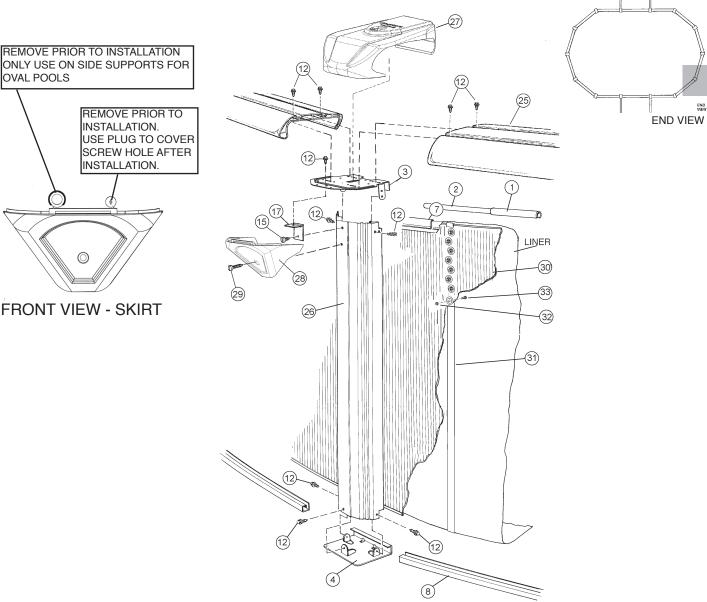

## **CARTON BREAKDOWN**

| 1/ | ITEM      | QTY       | PART NUMBER             | DESCRIPTION                                                |
|----|-----------|-----------|-------------------------|------------------------------------------------------------|
| V  | · · - ivi | α         |                         |                                                            |
|    |           | 10        | ·                       | Y PACK # 5-9948-835                                        |
|    | 1         | 16<br>10  | 583-1070<br>583-1071    | Stabilizer Rail (Large)                                    |
|    | 2         |           |                         | Stabilizer Rail (Small)                                    |
|    | 3         | 14<br>14  | 580-2408                | Vertical End Cap  Bottom connector                         |
|    | 4<br>5    | 8         | 580-2407<br>580-2409    | Side vertical end cap                                      |
|    | 7         | 46        | 545-1001                | Plastic coping                                             |
|    | 8         | 16        | 589-1136                | Bottom rail - stamped L 18                                 |
|    | 10        | 6         | 589-1052                | Bottom rail - stamped E 16  Bottom rail - side - stamped S |
|    | 11        |           |                         |                                                            |
|    | 12        | 196       | 330-1127                | Sheet metal screw, #10 x 1/2"                              |
|    | 15        | 14        | 330-1127                | Pan head screw #14 x 1/2"                                  |
|    | 17        | 14        | 580-2397                | Vertical tab                                               |
|    | 20        | 8         | 510-1008                | Slotted pan head machine screw #10-24 - 1/2"               |
|    | 21        | 8         | 321-1025                | Square nut #10-24                                          |
|    | 23        | 8         | 580-2159                | Outer connector bracket                                    |
|    | 24        | 6         | 587-1856                | Top Rail - side                                            |
|    |           | 1         | 573-4107                | Pool Parts List                                            |
|    | <u> </u>  | 1         | 573-4058                | Installation Instructions                                  |
|    | _         | 1         |                         | Warranty Card                                              |
|    | _         | 1         | 573-3169                | "Safety First" Booklet                                     |
|    |           |           |                         |                                                            |
|    |           |           | TOP RAIL                | PACK # 5-9860-835                                          |
|    | 25        | 14        | 587-1857                | Top Rail                                                   |
|    |           |           |                         |                                                            |
|    |           |           | VERTICAL                | PACK # 5-9714-913                                          |
|    | 26        | 14        | 341-1525                | Vertical                                                   |
|    |           |           |                         |                                                            |
|    |           |           | TOP CONNECTOR PACK # 5- | 9999-310 & 5-9999-312 (1 ea. Required)                     |
|    | 27        | 22        | 340-2799                | Top Connector                                              |
|    | 41        | <b>LL</b> | J4U-2133                | Top Connector                                              |
|    |           |           | SKIRT PACK # 5-9110-8   | 35 & 5-9112-835 (1 ea. Required)                           |
|    | 28        | 22        | 340-2800                | Skirt                                                      |
|    | 29        | 22        | 510-1001                | #10 x 1-1/2" Slotted Pan head screw                        |
|    |           |           |                         |                                                            |
|    |           |           |                         | CARTON # 5-0595-048                                        |
|    | 30        | 1         | 5-0595-048              | Sidewall                                                   |
|    | 31        | 1         | 535-1442                | Protective Strip                                           |
|    | 32        | 26        | 321-1029                | 1/4-20 Hex Flange Locknut                                  |
|    | 33        | 26        | 330-1280                | 1/4-20 x 1/2" Grade 5 Bolt                                 |
|    | -         | 1         | 560-1055                | Warning Sign                                               |
|    | -         | 1         | 573-3169                | "Safety First" Booklet                                     |
|    |           | 1         | 573-3498                | Safety DVD                                                 |

| SUPPORT BASE PACK # 5-8888-204 (2 Required) |    |    |          |                                       |
|---------------------------------------------|----|----|----------|---------------------------------------|
|                                             | 34 | 8  | 580-1779 | Skid support                          |
|                                             | 35 | 8  | 580-2071 | Ground support - top                  |
|                                             | 36 | 8  | 580-2072 | Ground support - bottom               |
|                                             | 37 | 8  | 580-1869 | Pressure pad                          |
|                                             | 38 | 8  | 580-1870 | Pressure pad                          |
|                                             | 39 | 8  | 580-1792 | Btm rail locator & cover              |
|                                             | 40 | 48 | 510-1035 | #12x3/4" hex washer head screw        |
|                                             | 41 | 32 | 330-1220 | 3/8"-16 x 3-1/2" hex head bolt        |
|                                             | 42 | 32 | 321-1069 | 3/8-16 hex nut                        |
|                                             | 43 | 32 | 510-1018 | 1/4-20 x 1/2" hex head bolt - grade 5 |
|                                             | 44 | 32 | 511-1000 | 1/4-20 hex nut                        |
|                                             | 45 | 48 | 330-1127 | Sheet metal screw, #10 x 1/2"         |

| SIDE SUPPORT PACK # 5-8852-410 (2 Required) |   |          |              |  |
|---------------------------------------------|---|----------|--------------|--|
| 46                                          | 8 | 580-2413 | Side support |  |

## **EXPLODED PARTS VIEW**

Important! Above-ground pools are designed for swimming and wading only. Do not Dive or Jump! Misuse of your pool may result in crippling injury and/or other dangers to life and health. Do not use slides, diving boards, or any other platform or object which can be used for improper pool entry. Use only an above-ground swimming pool ladder or entry system to enter or exit your pool. Never attempt to swim or reach behind ladders or any other pool entry system. It is the pool owner's responsibility to secure the pool against unauthorized, unsupervised or unintentional entry. It is also the pool owner's responsibility to warn all pool users of the hazards of diving into shallow water: paralyzing injury may result. Always obey all safety rules. Remember, pool safety is everybody's responsibility.