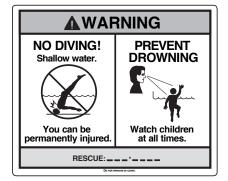

| SIDEWALL CARTON # 5-0595-018 |    |            |                            |  |
|------------------------------|----|------------|----------------------------|--|
| 29                           | 1  | 5-0595-018 | Sidewall                   |  |
| 30                           | 1  | 535-1442   | Protective Strip           |  |
| 31                           | 26 | 321-1029   | 1/4-20 Hex Flange Locknut  |  |
| 32                           | 26 | 330-1280   | 1/4-20 x 1/2" Grade 5 Bolt |  |
| -                            | 1  | 560-1055   | Warning Sign               |  |
| _                            | 1  | 573-3169   | "Safety First" Booklet     |  |
| _                            | 1  | 573-3498   | Safety DVD                 |  |

## **EXPLODED PARTS VIEW**

Important! Above-ground pools are designed for swimming and wading only. Do not Dive or Jump! Misuse of your pool may result in crippling injury and/or other dangers to life and health. Do not use slides, diving boards, or any other platform or object which can be used for improper pool entry. Use only an above-ground swimming pool ladder or entry system to enter or exit your pool. Never attempt to swim or reach behind ladders or any other pool entry system. It is the pool owner's responsibility to secure the pool against unauthorized, unsupervised or unintentional entry. It is also the pool owner's responsibility to warn all pool users of the hazards of diving into shallow water: paralyzing injury may result. Always obey all safety rules. Remember, pool safety is everybody's responsibility.

Safety decals and caution information provided with your pool have been endorsed by the U.S. Consumer Product Safety Commission. It is mandatory that the pool owner and installer follow the installation and use directions for all provided safety signs and decals. Juveniles must be supervised at all times by a responsible adult as directed by the USCPSC.