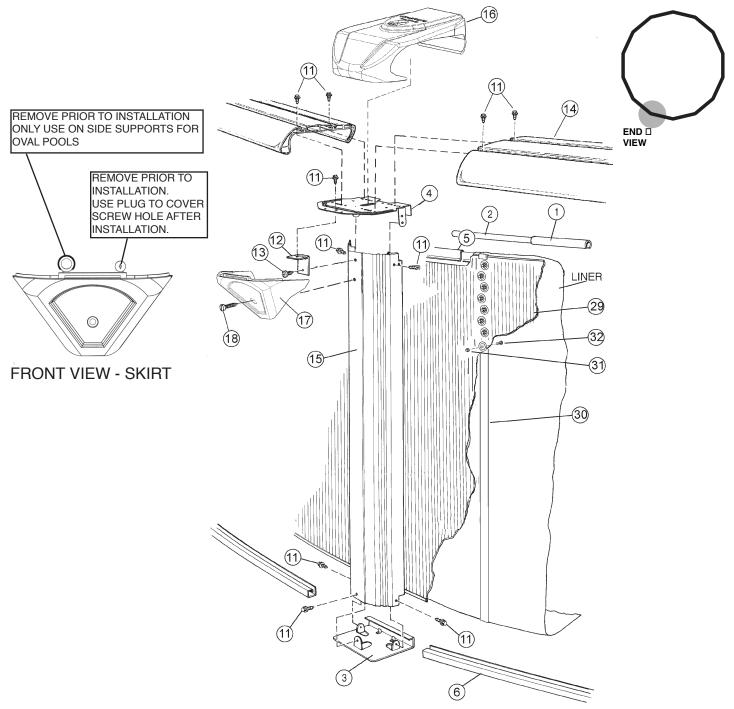

## **CARTON BREAKDOWN**

| 1/ | ITEM                       | QTY | PART NUMBER | DESCRIPTION                   |  |  |
|----|----------------------------|-----|-------------|-------------------------------|--|--|
|    | ASSEMBLY PACK # 5-9918-835 |     |             |                               |  |  |
|    | 1                          | 9   | 583-1070    | Stabilizer Rail (Large)       |  |  |
|    | 2                          | 9   | 583-1071    | Stabilizer Rail (Small)       |  |  |
|    | 3                          | 12  | 580-2407    | Bottom connector              |  |  |
|    | 4                          | 12  | 580-2408    | Vertical end cap              |  |  |
|    | 5                          | 31  | 545-1001    | Plastic coping                |  |  |
|    | 6                          | 12  | 589-1299    | Bottom rail                   |  |  |
|    | 11                         | 120 | 330-1127    | Sheet metal screw, #10 x 1/2" |  |  |
|    | 12                         | 12  | 580-2397    | Vertical tab                  |  |  |
|    | 13                         | 12  | 330-1075    | Pan head screw #14 x 1/2"     |  |  |
|    | —                          | 1   | 573-4097    | Pool Parts List               |  |  |
|    | —                          | 1   | 573-4047    | Installation Instructions     |  |  |
|    | —                          | 1   |             | Warranty Card                 |  |  |
|    | —                          | 1   | 573-3169    | "Safety First" Booklet        |  |  |

| TOP RAIL PACK # 5-9812-835 |    |          |          |  |
|----------------------------|----|----------|----------|--|
| 14                         | 12 | 587-1855 | Top Rail |  |

| VERTICAL PACK # 5-9712-913 |    |          |          |  |
|----------------------------|----|----------|----------|--|
| 15                         | 12 | 341-1525 | Vertical |  |

| TOP CONNECTOR PACK # 5-9999-312 |    |          |               |  |
|---------------------------------|----|----------|---------------|--|
| 16                              | 12 | 340-2799 | Top Connector |  |

| SKIRT PACK # 5-9112-835 |    |          |                                     |  |
|-------------------------|----|----------|-------------------------------------|--|
| 17                      | 12 | 340-2800 | Skirt                               |  |
| 18                      | 12 | 510-1001 | #10 x 1-1/2" Slotted Pan head screw |  |

| SIDEWALL CARTON # 5-0595-018 |    |            |                            |  |
|------------------------------|----|------------|----------------------------|--|
| 29                           | 1  | 5-0595-018 | Sidewall                   |  |
| 30                           | 1  | 535-1442   | Protective Strip           |  |
| 31                           | 26 | 321-1029   | 1/4-20 Hex Flange Locknut  |  |
| 32                           | 26 | 330-1280   | 1/4-20 x 1/2" Grade 5 Bolt |  |
| -                            | 1  | 560-1055   | Warning Sign               |  |
| _                            | 1  | 573-3169   | "Safety First" Booklet     |  |
| _                            | 1  | 573-3498   | Safety DVD                 |  |