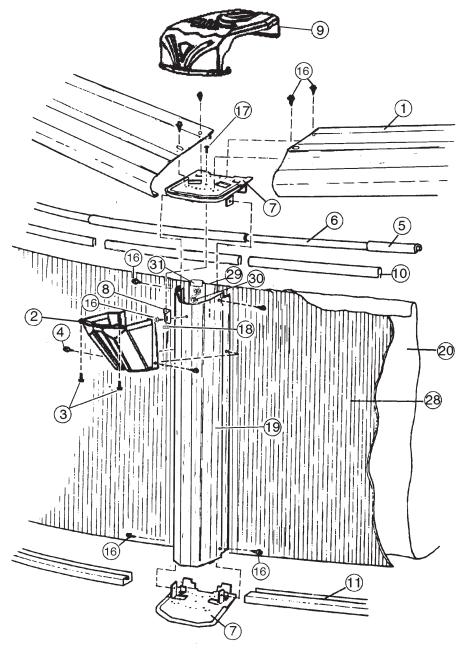

## **CARTON BREAKDOWN**

| ITEM                       | QTY         | PART NUMBER          | DESCRIPTION                                                           |                                                                                                                                                              |
|----------------------------|-------------|----------------------|-----------------------------------------------------------------------|--------------------------------------------------------------------------------------------------------------------------------------------------------------|
| TOP RAIL PACK # 5-9855-702 |             |                      |                                                                       |                                                                                                                                                              |
| 1                          | 10          | 587-1602             | Top Rail                                                              |                                                                                                                                                              |
| SKIRT PACK # 5-9110-702    |             |                      |                                                                       |                                                                                                                                                              |
| 2                          | 10          | 340-2610             | Vertical skirt                                                        |                                                                                                                                                              |
| 3                          | 20          | 330-1023             | Hex washer head screw #8 x 5/8"                                       |                                                                                                                                                              |
| 4                          | 20          | 330-1127             | Sheet metal screw, #10 x 1/2"                                         |                                                                                                                                                              |
|                            | 1<br>2<br>3 | 1 10<br>2 10<br>3 20 | TOP RAIL I   1 10 587-1602   SKIRT PA   2 10 340-2610   3 20 330-1023 | TOP RAIL PACK # 5-9855-702   1 10 587-1602 Top Rail   SKIRT PACK # 5-9110-702   2 10 340-2610 Vertical skirt   3 20 330-1023 Hex washer head screw #8 x 5/8" |

| ASSEMBLY PACK # 5-9908-702 |    |          |                               |  |
|----------------------------|----|----------|-------------------------------|--|
| 5                          | 6  | 583-1060 | Stabilizer Rail (Large)       |  |
| 6                          | 6  | 583-1059 | Stabilizer Rail (Small)       |  |
| 7                          | 20 | 580-2299 | Vertical End Cap              |  |
| 8                          | 10 | 580-2128 | Outer connector bracket       |  |
| 9                          | 10 | 340-2645 | Top connector                 |  |
| 10                         | 22 | 545-1001 | Plastic coping                |  |
| 11                         | 10 | 589-1202 | Bottom rail                   |  |
| 16                         | 90 | 330-1127 | Sheet metal screw, #10 x 1/2" |  |
| 17                         | 10 | 510-1038 | Machine screw #6-32 x 1/2"    |  |
| 18                         | 10 | 321-1088 | Hex nut #6-32                 |  |
| -                          | 1  | 573-3859 | Pool Parts List               |  |
| _                          | 1  | 573-3344 | Installation Instructions     |  |
| —                          | 1  |          | Warranty Card                 |  |
| _                          | 1  | 573-3169 | "Safety First" Booklet        |  |

| VERTICAL PACK # 5-9710-702 |    |          |          |
|----------------------------|----|----------|----------|
| 19                         | 10 | 580-2314 | Vertical |

| SIDEWALL CARTON # 5-0504-008 |    |            |                            |
|------------------------------|----|------------|----------------------------|
| 28                           | 1  | 5-0504-008 | Sidewall                   |
| 29                           | 26 | 330-1280   | 1/4-20 x 1/2" Grade 5 Bolt |
| 30                           | 26 | 321-1029   | 1/4-20 Hex Flange Locknut  |
| 31                           | 1  | 535-1442   | Protective Strip           |
| -                            | 1  | 560-1055   | Warning Sign               |
| _                            | 1  | 573-3169   | "Safety First" Booklet     |
| -                            | 1  | 573-3498   | Safety DVD                 |