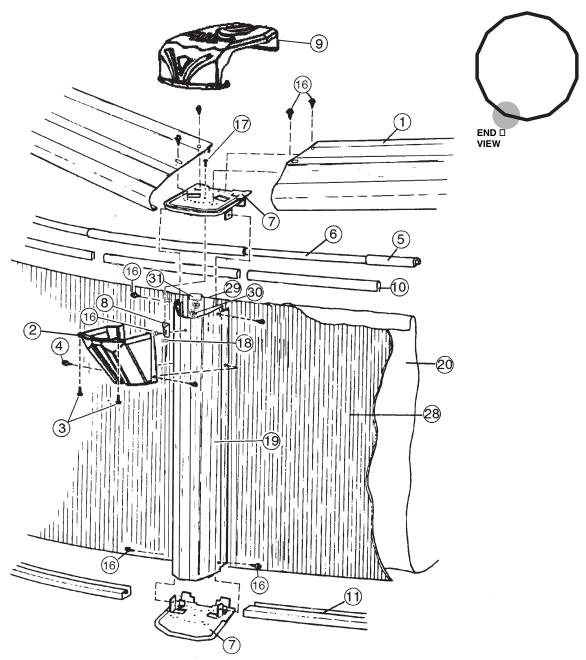

## **EXPLODED PARTS VIEW**

Important! Above-ground pools are designed for swimming and wading only. Do not Dive or Jump! Misuse of your pool may result in crippling injury and/or other dangers to life and health. Do not use slides, diving boards, or any other platform or object which can be used for improper pool entry. Use only an above-ground swimming pool ladder or entry system to enter or exit your pool. Never attempt to swim or reach behind ladders or any other pool entry system. It is the pool owner's responsibility to secure the pool against unauthorized, unsupervised or unintentional entry. It is also the pool owner's responsibility to warn all pool users of the hazards of diving into shallow water: paralyzing injury may result. Always obey all safety rules. Remember, pool safety is everybody's responsibility.