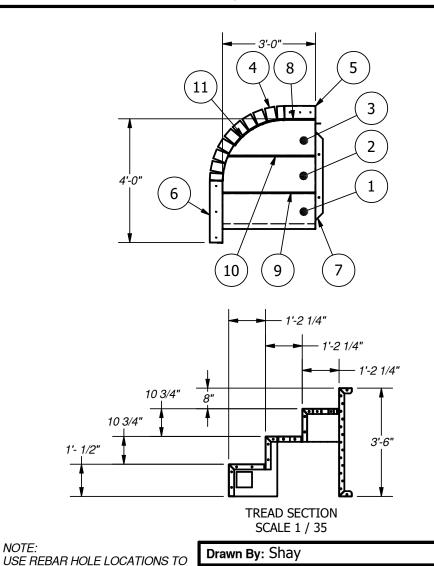

| , Schuylkill Haven, PA 17972 ● 570-385-4733 ● f                                                                                                                                                                                                 | ax: 570-385-1318 ● CustomerServic                                                                                                                                                          | e@CardinalSystemsinc.com                                                                                                                                                                                                                                                                                                                                                          |
|-------------------------------------------------------------------------------------------------------------------------------------------------------------------------------------------------------------------------------------------------|--------------------------------------------------------------------------------------------------------------------------------------------------------------------------------------------|-----------------------------------------------------------------------------------------------------------------------------------------------------------------------------------------------------------------------------------------------------------------------------------------------------------------------------------------------------------------------------------|
|                                                                                                                                                                                                                                                 |                                                                                                                                                                                            | PARTS LIST                                                                                                                                                                                                                                                                                                                                                                        |
| $3' \cdot 0''$<br>8 1<br>1<br>$2$ $4' \cdot 0''$<br>10 9<br>$1' \cdot 2 1/4''$                                                                                                                                                                  | ITEM PART NUMBER Q   1 SR00540 2   2 SP0252 3   3 SP06888 4   4 BT1143 5   5 TD03393 6   6 TD03399 7   7 TS0069 9   8 L70028 9   9 L70031 10   10 L7064 11   11 L703123 12   12 BP106ST 11 | PARTS LIST<br>TY DESCRIPTION<br>1 3'-1 3'4" X 2'-0" RADIUS STEP RISER<br>1 2'-0" STEP PANEL<br>1 1'-0" STEP PANEL<br>1 3'-0" BOTTOM TREAD<br>1 2'-9 7/8" TREAD<br>1 3'-0" TREAD<br>1 3'-0" TREAD SUPPORT<br>1 1'-0" LINER TRACK<br>1 3'-0" LINER TRACK<br>1 2'-9 3'4" LINER TRACK<br>1 2'-9 3'4" LINER TRACK<br>1 1'-10 3'4" X 2'-0" RADIUS LINER TRACK<br>1 LARGE STEP BOLT PACK |
| TREAD SECTION<br>SCALE 1 / 35                                                                                                                                                                                                                   |                                                                                                                                                                                            |                                                                                                                                                                                                                                                                                                                                                                                   |
| Drawn By: Shay                                                                                                                                                                                                                                  | Date: 7/18/2019                                                                                                                                                                            |                                                                                                                                                                                                                                                                                                                                                                                   |
| Scale: 1 : 35                                                                                                                                                                                                                                   | Notes: ST012171                                                                                                                                                                            |                                                                                                                                                                                                                                                                                                                                                                                   |
| This information is the confidential property of Cardinal Systems, Inc. Disclosu<br>Acceptance and use of this drawing constitutes knowledge and acceptance by<br>accompanied this drawing is incorporated herein and made part hereof and is t | the user of the terms and conditions set forth in the notice an                                                                                                                            | d warning which                                                                                                                                                                                                                                                                                                                                                                   |