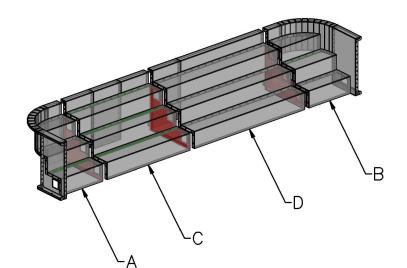

## Name: 20' X 42" X 2R FULL WIDTH STEP - CARDINAL MODULAR

Number: CFWMOD-2042-2R

6426 Summer Gale Dr. Memphis, TN 38134 | 866-532-8194 | fax: 888-977-2846 | Support@RoyalSwimmingPools.com

| REF. | VENDOR SKU # | QTY |
|------|--------------|-----|
| Α    | 2RADSTMODLTS | 1   |
| В    | 2RADSTMODRTS | 1   |
| С    | 6FTSTMODSECS | 1   |
| D    | 8FTSTMODSECS | 1   |
|      |              |     |