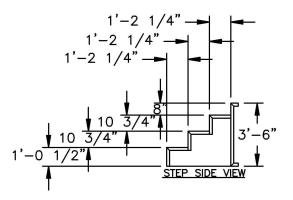

Date: 7

Notes:

NOTE:

PIN WALL AND STEP DECK

SUPPORTS IN PLACE. THEN POUR 4"-6" OF CONCRETE AROUND

Cardinal Name: 3'-0" RIGHT SIDE 2' RADIUS MODULAR STEEL STEP

Number: 2RADSTMODRTS

250 Route 61 South, Schuylkill Haven, PA 17972 • 570-385-4733 • fax: 570-385-1318 • CustomerService@CardinalSystemsinc.com