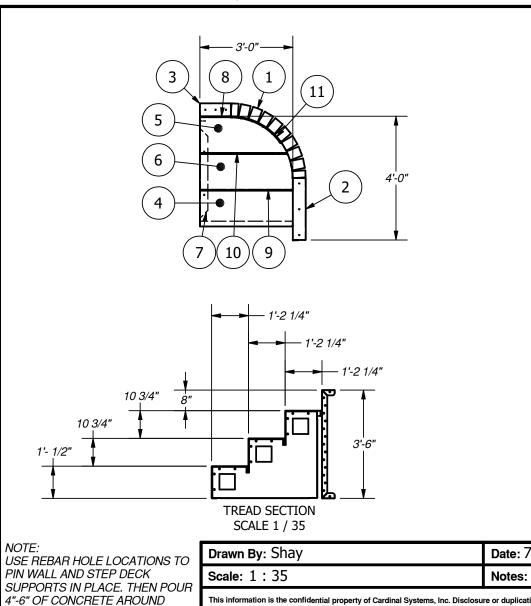

Date: 7

Notes:

NOTE:

PIN WALL AND STEP DECK

SUPPORTS IN PLACE. THEN POUR 4"-6" OF CONCRETE AROUND

Cardinal Name: 3'-0" RIGHT SIDE 2' RADIUS MODULAR STEEL STEP

Number: 2RADSTMODRTS

250 Route 61 South, Schuylkill Haven, PA 17972 • 570-385-4733 • fax: 570-385-1318 • CustomerService@CardinalSystemsinc.com

| , Schuylkill Haven, PA 17972 ● 570-385-4733 ● f                                                                                                                                                                                                 | ax: 570-385-1318 ● CustomerServic                                                                                                                                                          | e@CardinalSystemsinc.com                                                                                                                                                                                                                                                                                                                                                          |
|-------------------------------------------------------------------------------------------------------------------------------------------------------------------------------------------------------------------------------------------------|--------------------------------------------------------------------------------------------------------------------------------------------------------------------------------------------|-----------------------------------------------------------------------------------------------------------------------------------------------------------------------------------------------------------------------------------------------------------------------------------------------------------------------------------------------------------------------------------|
|                                                                                                                                                                                                                                                 |                                                                                                                                                                                            | PARTS LIST                                                                                                                                                                                                                                                                                                                                                                        |
| $3' \cdot 0''$<br>8 1<br>1<br>$2$ $4' \cdot 0''$<br>10 9<br>$1' \cdot 2 1/4''$                                                                                                                                                                  | ITEM PART NUMBER Q   1 SR00540 2   2 SP0252 3   3 SP06888 4   4 BT1143 5   5 TD03393 6   6 TD03399 7   7 TS0069 9   8 L70028 9   9 L70031 10   10 L7064 11   11 L703123 12   12 BP106ST 11 | PARTS LIST<br>TY DESCRIPTION<br>1 3'-1 3'4" X 2'-0" RADIUS STEP RISER<br>1 2'-0" STEP PANEL<br>1 1'-0" STEP PANEL<br>1 3'-0" BOTTOM TREAD<br>1 2'-9 7/8" TREAD<br>1 3'-0" TREAD<br>1 3'-0" TREAD SUPPORT<br>1 1'-0" LINER TRACK<br>1 3'-0" LINER TRACK<br>1 2'-9 3'4" LINER TRACK<br>1 2'-9 3'4" LINER TRACK<br>1 1'-10 3'4" X 2'-0" RADIUS LINER TRACK<br>1 LARGE STEP BOLT PACK |
| TREAD SECTION<br>SCALE 1 / 35                                                                                                                                                                                                                   |                                                                                                                                                                                            |                                                                                                                                                                                                                                                                                                                                                                                   |
| Drawn By: Shay                                                                                                                                                                                                                                  | Date: 7/18/2019                                                                                                                                                                            |                                                                                                                                                                                                                                                                                                                                                                                   |
| Scale: 1 : 35                                                                                                                                                                                                                                   | Notes: ST012171                                                                                                                                                                            |                                                                                                                                                                                                                                                                                                                                                                                   |
| This information is the confidential property of Cardinal Systems, Inc. Disclosu<br>Acceptance and use of this drawing constitutes knowledge and acceptance by<br>accompanied this drawing is incorporated herein and made part hereof and is t | the user of the terms and conditions set forth in the notice an                                                                                                                            | d warning which                                                                                                                                                                                                                                                                                                                                                                   |