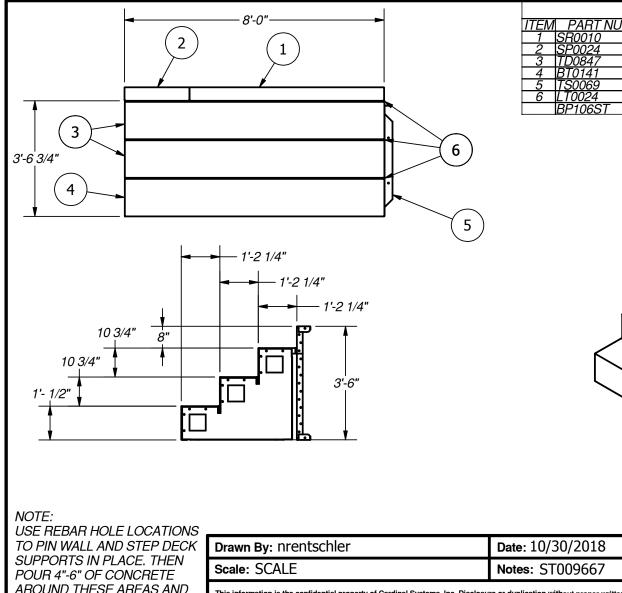

**4**₃

Number: 8FTSTMODSECS

250 Route 61 South, Schuylkill Haven, PA 17972 • 570-385-4733 • fax: 570-385-1318 • CustomerService@CardinalSystemsinc.com

|                | PARISLISI              |   |
|----------------|------------------------|---|
| PART NUMBER    | QTY DESCRIPTION        |   |
| SR0010         | 1 6'-0" STEP RISER     | - |
| SP0024         | 1 2'-0" STEP PANEL     | _ |
| D0847          | 1 2 18'-0" TREAD       |   |
| 3T0141         | 1 8'-0" BOTTOM TREAD   |   |
| S0069          | 1 3'-6" TREAD SUPPORT  |   |
| S0069<br>T0024 | 3 8'-0" LINER TRACK    |   |
| BP106ST        | 1 LARGE STEP BOLT PACK |   |
|                |                        |   |
|                |                        |   |

PARTS LIST

AROUND THESE AREAS AND UNDER THE ASSEMBLY FOR REINFORCEMENT

| S |                                                                                                                                                                |                  |      |
|---|----------------------------------------------------------------------------------------------------------------------------------------------------------------|------------------|------|
| < | Drawn By: nrentschler                                                                                                                                          | Date: 10/30/2018 | ดสะด |
|   | Scale: SCALE                                                                                                                                                   | Notes: ST009667  |      |
|   | This information is the confidential property of Cardinal Systems, Inc. Disclosu<br>Acceptance and use of this drawing constitutes knowledge and acceptance by |                  |      |