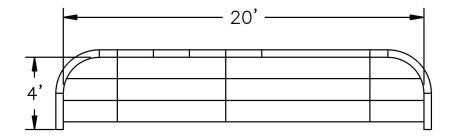

| Drawn By: GR             | Date: 5/6/2021 |
|--------------------------|----------------|
| Scale: $3/16'' = 1'-0''$ | Notes:         |

Number: 2RADSTMODLTS

250 Route 61 South, Schuylkill Haven, PA 17972 • 570-385-4733 • fax: 570-385-1318 • CustomerService@CardinalSystemsinc.com