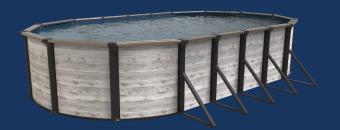

## A-FRAME OVALS

Available sizes Hollywood wall shown 12'x18' 12'x24' 16'x26' 16'x32' 18'x33' 18'x38' 18'x44'