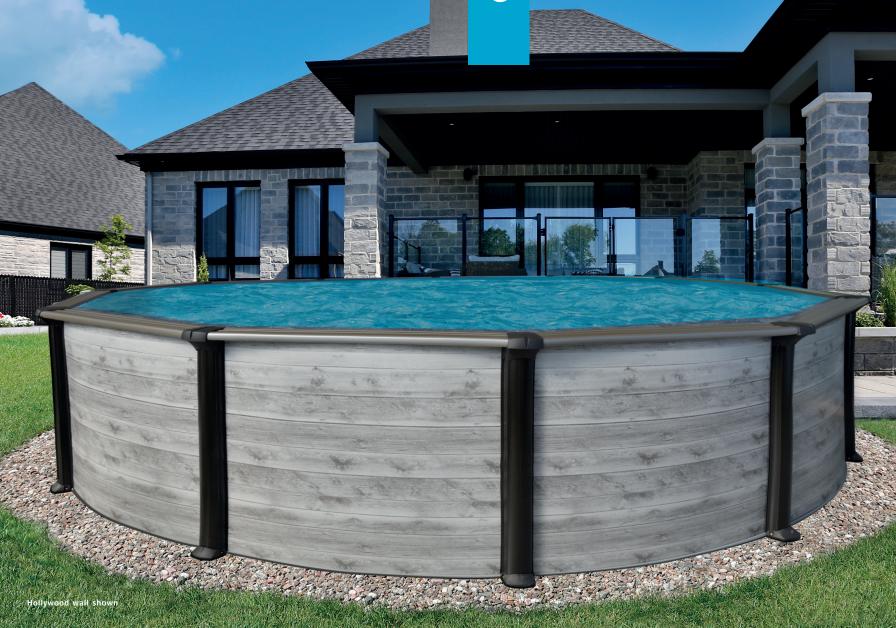

Above ground pool | Steel pool | citadelpools.com

Designed and built according to the industry's highest standards, Costa pools are durable and stylish. The Costa is available in 52" depth, in a variety of Rounds, NBS and A-frame Ovals sizes to best suit your yard layout.

The Costa pool is constructed to withstand every season. Our legendary 7" painted galvanized steel ledge resists weather, water and wear. Durable 6" painted galvanized steel uprights provide strength, support and style. Painted galvanized steel top and bottom tracks for true weatherbility. Injected resin bottom foot collars/connectors combo, 2-pc caps, for a pleasing overall look. Galvanized steel top connectors complete the structure.

Available sizes

8' 12' 15' 18' 21' 24' 27' 30' 33'

Hollywood wall shown