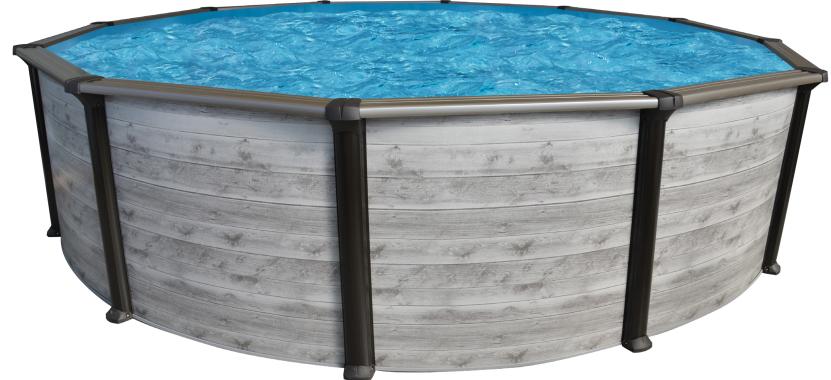

Above ground pool | Steel pool | citadelpools.com

Designed and built according to the industry's highest standards, Costa pools are durable and stylish. The Costa is available in 52" depth, in a variety of Rounds, NBS and A-frame Ovals sizes to best suit your yard layout.

The Costa pool is constructed to withstand every season. Our legendary 7" painted galvanized steel ledge resists weather, water and wear. Durable 6" painted galvanized steel uprights provide strength, support and style. Painted galvanized steel top and bottom tracks for true weatherbility. Injected resin bottom foot collars/connectors combo, 2-pc caps, for a pleasing overall look. Galvanized steel top connectors complete the structure.

Available sizes

8' 12' 15' 18' 21' 24' 27' 30' 33'

Hollywood wall shown