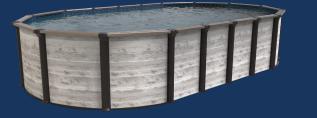

## **NBS OVALS**

Available sizes Hollywood wall shown 10'x21' 12'x18' 12'x24' 16'x26' 16'x32' 18'x33' 18'x38' 18'x44'

## A-FRAME OVALS

Available sizes Hollywood wall shown 12'x18' 12'x24' 16'x26' 16'x32' 18'x33' 18'x38' 18'x44'