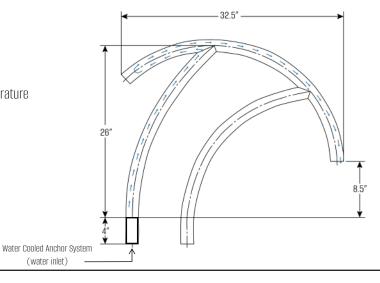

## MODERN FIGURE 4 COOLEST GRAB RAIL<sup>™</sup>

- Internal water flow technology keeps the rail cool to the touch
- Maintains rail temperature within 15 degrees of the water's temperature
- 304 stainless steel construction
- Constructed of 1.9" OD and .065" wall thickness
- Powder coat options are salt water friendly
- Water flow of 5-8 gpm
- Built-in water feature