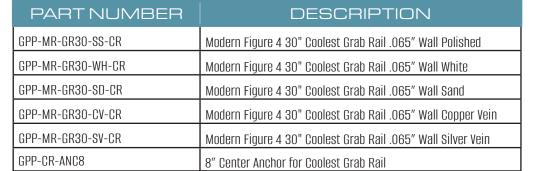

## MODERN FIGURE 4 COOLEST GRAB RAIL<sup>™</sup>

- Internal water flow technology keeps the rail cool to the touch
- Maintains rail temperature within 15 degrees of the water's temperature
- 304 stainless steel construction
- Constructed of 1.9" OD and .065" wall thickness
- Powder coat options are salt water friendly
- Water flow of 5-8 gpm
- Built-in water feature

Polished

White

Sand

Copper Vein

Silver Vein

Can be upgraded to Marine Grade 316. When ordering, add "-M" following the color code. To order as a set of 2, add "-2" following the color code or "-M" if the rail was upgraded to marine grade. *Anchor system not included*.