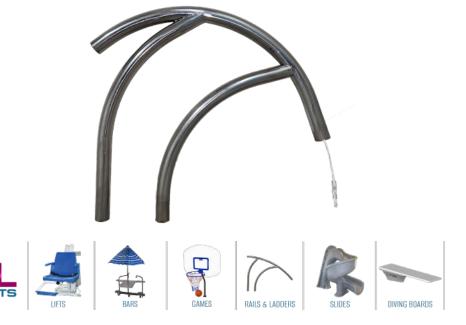

## MODERN FIGURE 4 COOLEST GRAB RAIL<sup>™</sup>

- Internal water flow technology keeps the rail cool to the touch
- Maintains rail temperature within 15 degrees of the water's temperature
- 304 stainless steel construction
- Constructed of 1.9" OD and .065" wall thickness
- Powder coat options are salt water friendly
- Water flow of 5-8 gpm
- Built-in water feature

Polished

White

Sand

Copper Vein

Silver Vein

Can be upgraded to Marine Grade 316. When ordering, add "-M" following the color code. To order as a set of 2, add "-2" following the color code or "-M" if the rail was upgraded to marine grade. *Anchor system not included*.