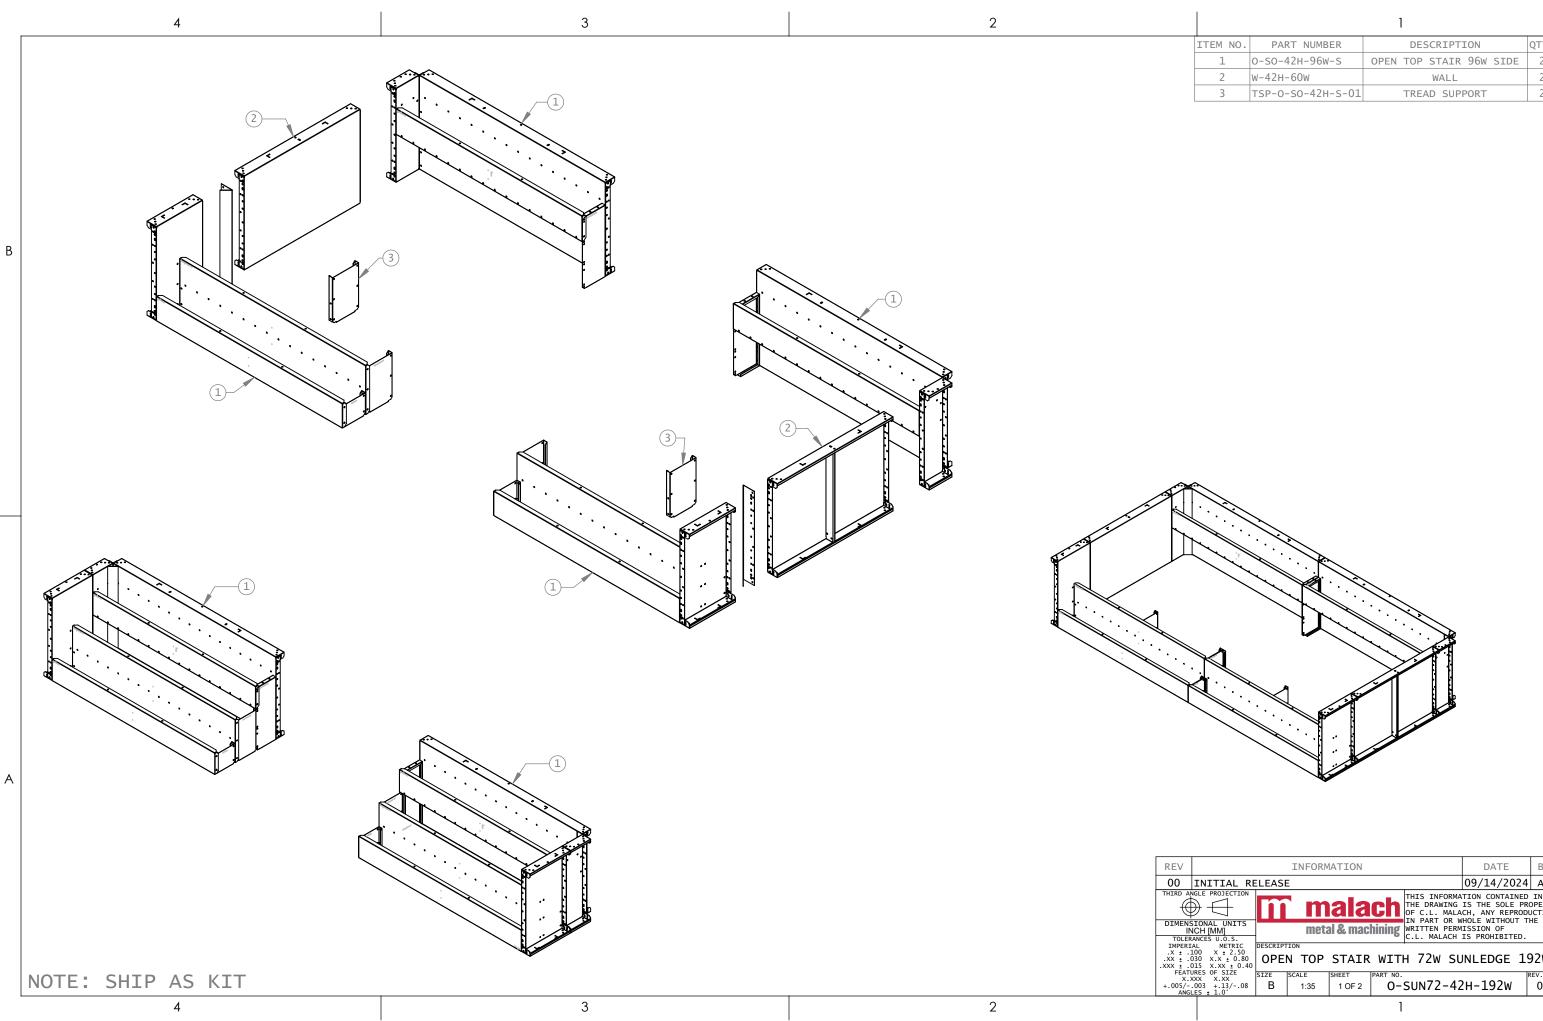

|          |                   | I                       |      |
|----------|-------------------|-------------------------|------|
| ITEM NO. | PART NUMBER       | DESCRIPTION             | QTY. |
| 1        | 0-S0-42H-96W-S    | OPEN TOP STAIR 96W SIDE | 2    |
| 2        | W-42H-60W         | WALL                    | 2    |
| 3        | TSP-0-S0-42H-S-01 | TREAD SUPPORT           | 2    |