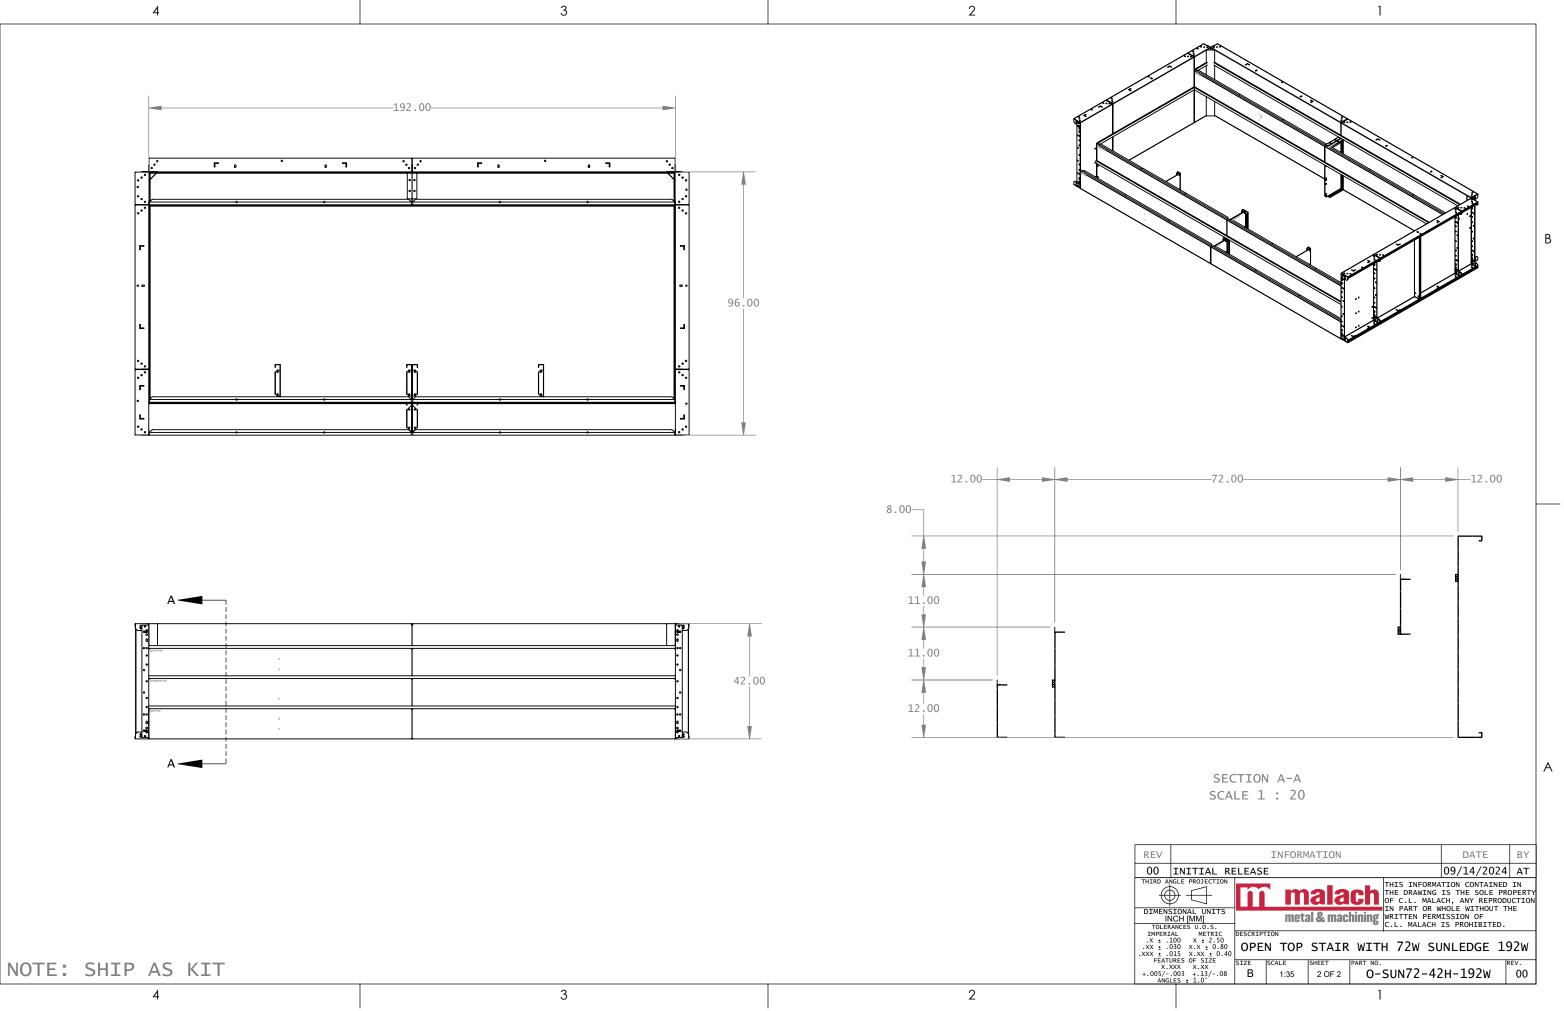

|          |                   | I                       |      |
|----------|-------------------|-------------------------|------|
| ITEM NO. | PART NUMBER       | DESCRIPTION             | QTY. |
| 1        | 0-S0-42H-96W-S    | OPEN TOP STAIR 96W SIDE | 2    |
| 2        | W-42H-60W         | WALL                    | 2    |
| 3        | TSP-0-S0-42H-S-01 | TREAD SUPPORT           | 2    |