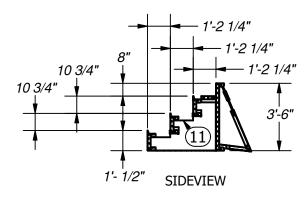

| PARTS LIST |             |     |                                                     |
|------------|-------------|-----|-----------------------------------------------------|
| ITEM       | PART NUMBER | QTY | DESCRIPTION                                         |
| 1          | SP2232      | 1   | 16'-3 3/8" X 4'-0" RADIUS STEP PANEL                |
| 2          | SP0282      | 2   | 6'-0" STEP PANEL W/ 1Z                              |
| 3          | SP2233      | 1   | 6'-3 3/8" X 4'-0" RADIUS STEP PANEL                 |
| 4          | PT5303      | 1   | 3'-10 1/8" POURED TREAD                             |
| 5          | PT4653      | 6   | 5'-0" POURED TREAD                                  |
| 6          | PT5304      | 1   | 3'-10 1/8"                                          |
| 7          | PT5305      | 1   | 4'-7 7/8" POURED TREAD                              |
| 8          | PT5306      | 1   | 4'-7 7/8" POURED TREAD                              |
| 9          | PT5307      | 1   | 4'-11 3/4" POURED TREAD                             |
| 10         | PT5308      | 1   | 4'-11 3/4" POURED TREAD                             |
| 11         | TS0337      |     | <u> 3'-6 3/4" TREAD SUPPORT (3 TREAD NEW STYLE)</u> |
| 12         | LT0824      |     | 2'-6" x 4'-0" RADIUS LINER TRACK                    |
| 13         | LT0021      | 2   | 6'-0" LINER TRACK                                   |
| 14         | LT0326      | 2   | 3'-9" LINER TRACK                                   |
| 15         | LT0020      | 4   | 5'-0" LINER TRACK                                   |
| 16         | LT0883      | 2   | 4'-7 1/2" LINER TRACK                               |
|            | CS600OPT    | 3   | A-FRAME ASSEMBLY                                    |
|            | CS608DH     | 3   | 18" DRIVE STAKE                                     |
|            | BP106ST     | 1   | LARGE STEP BOLT PACK                                |
|            | BP000TS     | 1   | BOX OF TEK SCREWS                                   |
|            | SP0745-6N-3 | 4   | BOX OF 3 - 6'-0' NOTCHED SCREED EDGE                |