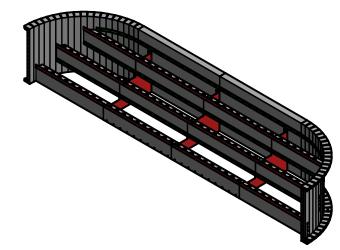

Name: 20'-0" POURED STEP W/ LINER TRACK & SCREED EDGE - 4' RAD. - NEW STYLE Number: S2000SP34240RX1Z

250 Route 61 South, Schuylkill Haven, PA 17972 ● 570-385-4733 ● fax: 570-385-1318 ● CustomerService@CardinalSystemsinc.com