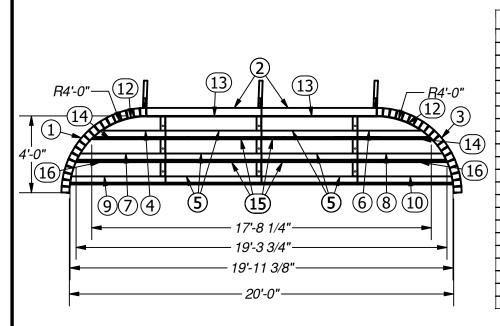

| PARTS LIST |             |     |                                                     |
|------------|-------------|-----|-----------------------------------------------------|
| ITEM       | PART NUMBER | QTY | DESCRIPTION                                         |
| 1          | SP2232      | 1   | 16'-3 3/8" X 4'-0" RADIUS STEP PANEL                |
| 2          | SP0282      | 2   | 6'-0" STEP PANEL W/ 1Z                              |
| 3          | SP2233      | 1   | 6'-3 3/8" X 4'-0" RADIUS STEP PANEL                 |
| 4          | PT5303      | 1   | 3'-10 1/8" POURED TREAD                             |
| 5          | PT4653      | 6   | 5'-0" POURED TREAD                                  |
| 6          | PT5304      | 1   | 3'-10 1/8"                                          |
| 7          | PT5305      | 1   | 4'-7 7/8" POURED TREAD                              |
| 8          | PT5306      | 1   | 4'-7 7/8" POURED TREAD                              |
| 9          | PT5307      | 1   | 4'-11 3/4" POURED TREAD                             |
| 10         | PT5308      | 1   | 4'-11 3/4" POURED TREAD                             |
| 11         | TS0337      |     | <u> 3'-6 3/4" TREAD SUPPORT (3 TREAD NEW STYLE)</u> |
| 12         | LT0824      |     | 2'-6" x 4'-0" RADIUS LINER TRACK                    |
| 13         | LT0021      | 2   | 6'-0" LINER TRACK                                   |
| 14         | LT0326      | 2   | 3'-9" LINER TRACK                                   |
| 15         | LT0020      | 4   | 5'-0" LINER TRACK                                   |
| 16         | LT0883      | 2   | 4'-7 1/2" LINER TRACK                               |
|            | CS600OPT    | 3   | A-FRAME ASSEMBLY                                    |
|            | CS608DH     | 3   | 18" DRIVE STAKE                                     |
|            | BP106ST     | 1   | LARGE STEP BOLT PACK                                |
|            | BP000TS     | 1   | BOX OF TEK SCREWS                                   |
|            | SP0745-6N-3 | 4   | BOX OF 3 - 6'-0' NOTCHED SCREED EDGE                |

## NOTE:

USE REBAR HOLE LOCATIONS TO PIN WALL AND STEP DECK SUPPORTS IN PLACE. THEN POUR 4"-6" OF CONCRETE AROUND THESE AREAS AND UNDER THE ASSEMBLY FOR REINFORCEMENT

Drawn By: Patrick Date: 1/4/2018

Scale: 1:60 Notes: NOTES