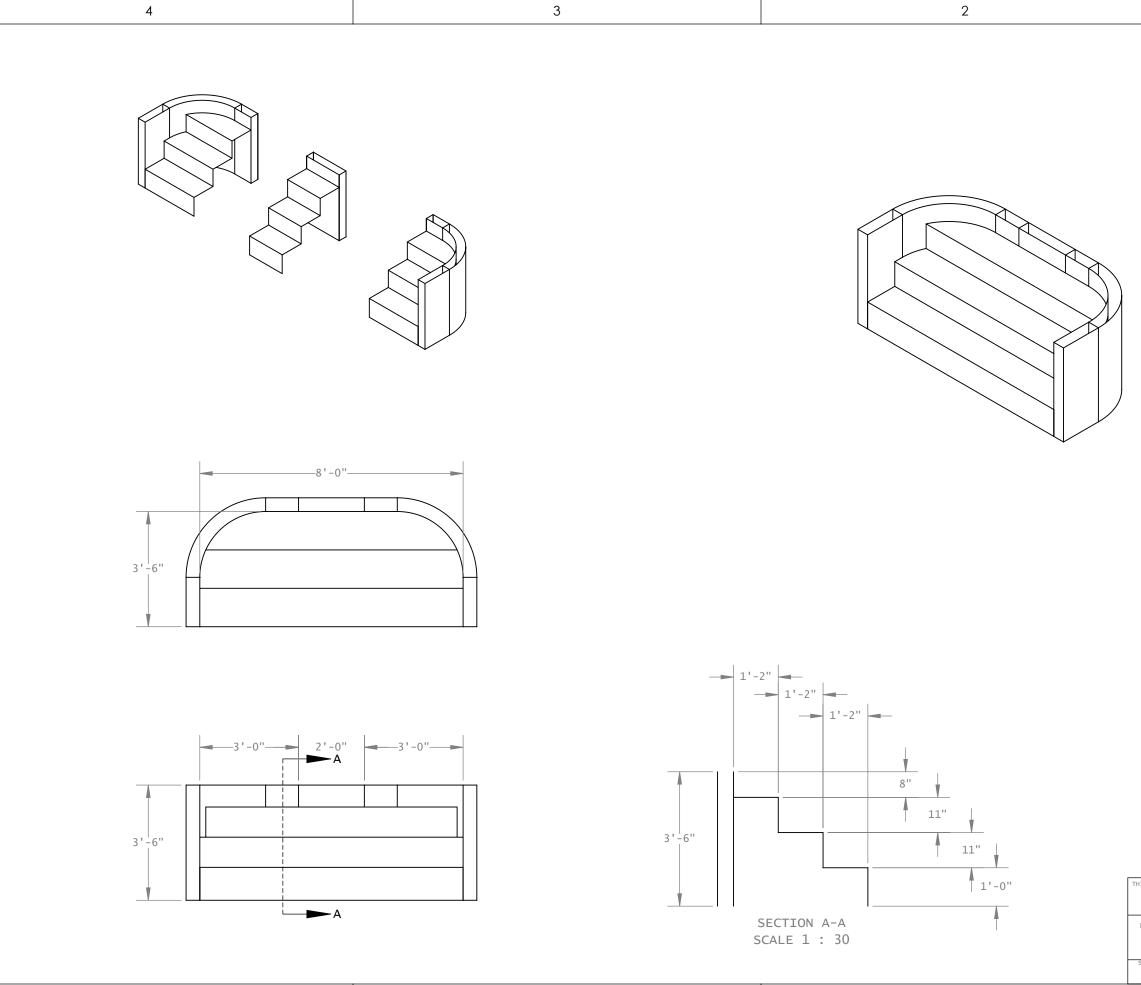

4

В

А

3

2

|       | GLE PROJ         | ECTION       |            | vir               | ROYAL<br>SWIMMING POOLS |         | DR<br>SW<br>PA | THIS INFORMATION CONTAINED IN THE<br>DRAWING IS THE SOLE PROPERTY OF ROYAL<br>SWIMMING POOLS, ANY REPRODUCTION IN<br>PART OR WHOLE WITHOUT THE WRITTEN<br>PERMISSION OF ROYAL SWIMMING POOLS IS |    |          |            |
|-------|------------------|--------------|------------|-------------------|-------------------------|---------|----------------|-------------------------------------------------------------------------------------------------------------------------------------------------------------------------------------------------|----|----------|------------|
| DIMEN | ISIONAL<br>FT-IN | UNITS        | DESC<br>8' | RIPTION<br>MALACH | STEEL                   | MODULAR | PR             | OHIBITE                                                                                                                                                                                         | D. | TOP - 2' |            |
| B     | scale<br>NTS     | SHEE<br>1 OF |            | PART NO.          |                         | SC-4    | 12H-81         | v-2r                                                                                                                                                                                            |    |          | REV.<br>00 |
|       |                  |              |            |                   |                         |         | 1              |                                                                                                                                                                                                 |    |          |            |